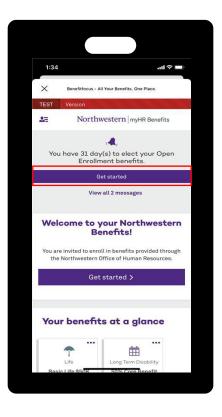

#### Navigating The App

To begin Open Enrollment, select the blue box under your name that says You have benefits to select

Then select Get started under the Open Enrollment banner at the top. Follow the prompts to review and update your benefits.