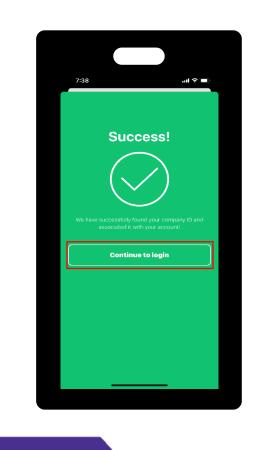

#### Setting Up The App

On your phone, visit the App Store for Apple phones or Play for Android phones.

Then enter the company ID: *northwesternbenefits* 

You will be presented with a Success screen. Select *Continue to login* 