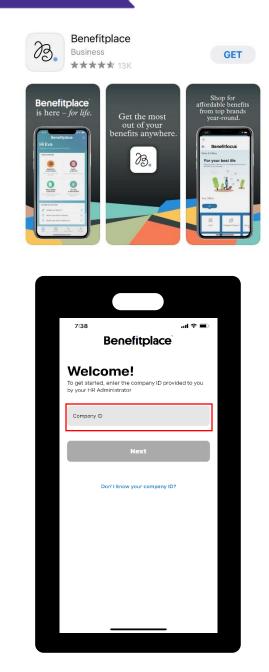

#### Setting Up The App

On your phone, visit the App Store for Apple phones or Play for Android phones.

Then enter the company ID: *northwesternbenefits* 

You will be presented with a Success screen. Select *Continue to login* 