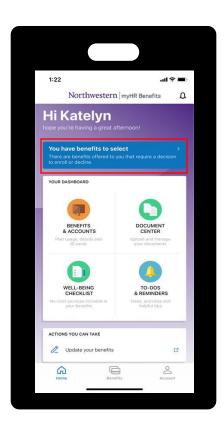

#### Navigating The App

To begin Open Enrollment, select the blue box under your name that says You have benefits to select

Then select Get started under the Open Enrollment banner at the top. Follow the prompts to review and update your benefits.