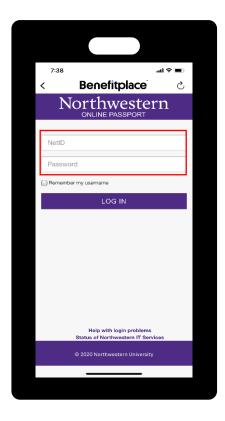

Select the button *Northwestern SSO* to navigate to the secure sign in functionality

#### Logging In Cont.

Enter your Net ID and Password. These login credentials are what you use to login to myHR

For added security when you login you will need to complete the Duo Multi-Factor Authentication (MFA). If you have the Duo app it will prompt you, like the illustration. Otherwise you will receive a text or phone call based on your settings.