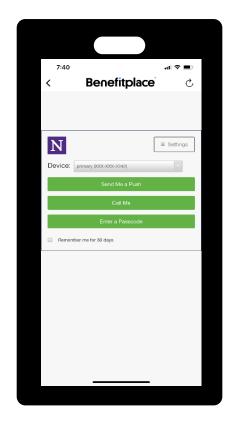

#### Logging In Cont.

Enter your Net ID and Password. These login credentials are what you use to login to myHR

For added security when you login you will need to complete the Duo Multi-Factor Authentication (MFA). If you have the Duo app it will prompt you, like the illustration. Otherwise you will receive a text or phone call based on your settings.